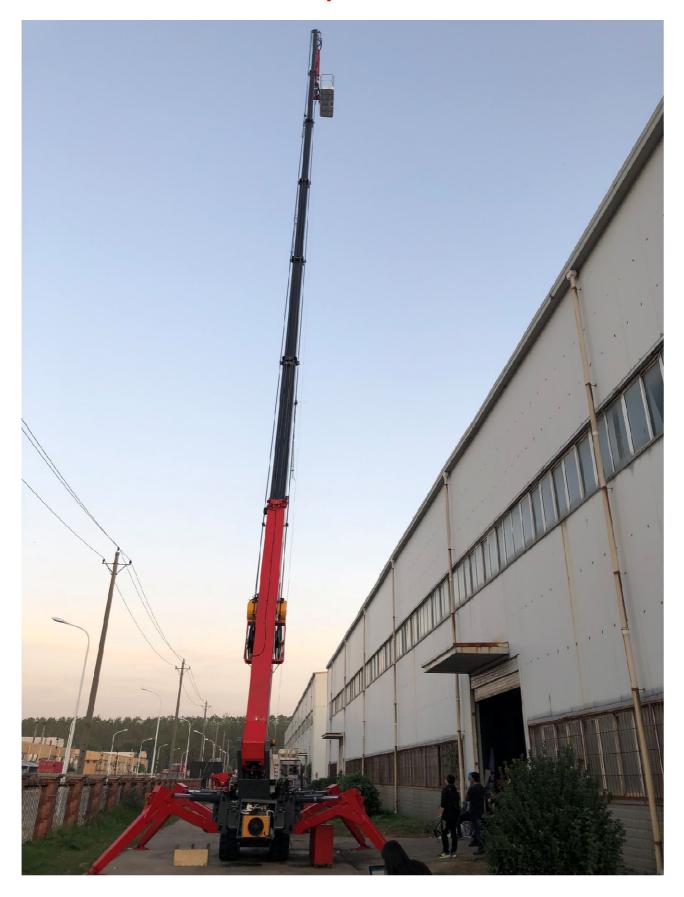

# GOMANLIFT Spider T50 GT164

## Standard Parameters

| Model                 | Т50                 | GT164     |
|-----------------------|---------------------|-----------|
| Max. work height      | 50.00m              | 164'      |
| Max. platform height  | 48.00m              | 157'      |
| Load capacity         | 200kg               | 441lb     |
| Lateral Outreach      | 18.00m              | 59'       |
| Basket rotation       | 180°                |           |
| Jib rotation          | 120°                |           |
| Turntable rotation    | 360° non continuous |           |
| Size of platform      | 1.2*0.8m            | 47" x 32" |
| Overall stowed length | 8.70m               | 342″      |
| Overall stowed width  | 1.58m               | 62″       |
| Overall stowed height | 2.50m               | 98″       |
| Total weight          | 14,500kg            | 31,967lb  |
| Driving speed km/h    | 0-2.0               |           |
| Max. work slope       | 20%                 |           |
| Max. climbing ability | 30%                 |           |
| Dual Power capacity   | 380v AC power +     |           |
|                       | Diesel engine       |           |