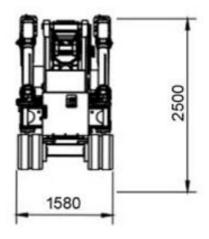

## Standard Parameters

| Model                 | Т50                 | GT164     |
|-----------------------|---------------------|-----------|
| Max. work height      | 50.00m              | 164'      |
| Max. platform height  | 48.00m              | 157'      |
| Load capacity         | 200kg               | 441lb     |
| Lateral Outreach      | 18.00m              | 59'       |
| Basket rotation       | 180°                |           |
| Jib rotation          | 120°                |           |
| Turntable rotation    | 360° non continuous |           |
| Size of platform      | 1.2*0.8m            | 47" x 32" |
| Overall stowed length | 8.70m               | 342″      |
| Overall stowed width  | 1.58m               | 62″       |
| Overall stowed height | 2.50m               | 98″       |
| Total weight          | 14,500kg            | 31,967lb  |
| Driving speed km/h    | 0-2.0               |           |
| Max. work slope       | 20%                 |           |
| Max. climbing ability | 30%                 |           |
| Dual Power capacity   | 380v AC power +     |           |
|                       | Diesel engine       |           |