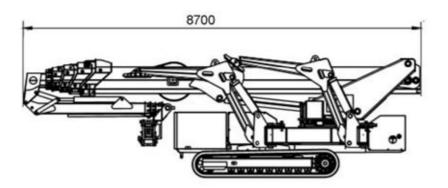

## Standard Parameters

| Model                 | Т50                 | GT164     |
|-----------------------|---------------------|-----------|
| Max. work height      | 50.00m              | 164'      |
| Max. platform height  | 48.00m              | 157'      |
| Load capacity         | 200kg               | 441lb     |
| Lateral Outreach      | 18.00m              | 59'       |
| Basket rotation       | 180°                |           |
| Jib rotation          | 120°                |           |
| Turntable rotation    | 360° non continuous |           |
| Size of platform      | 1.2*0.8m            | 47" x 32" |
| Overall stowed length | 8.70m               | 342″      |
| Overall stowed width  | 1.58m               | 62″       |
| Overall stowed height | 2.50m               | 98″       |
| Total weight          | 14,500kg            | 31,967lb  |
| Driving speed km/h    | 0-2.0               |           |
| Max. work slope       | 20%                 |           |
| Max. climbing ability | 30%                 |           |
| Dual Power capacity   | 380v AC power +     |           |
|                       | Diesel engine       |           |