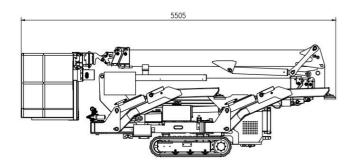

## Standard Parameters

| Standard Faranicters                  |                 |           |
|---------------------------------------|-----------------|-----------|
| Model                                 | X24             | GX79      |
| Max. work height                      | 24.00m          | 79'       |
| Max. platform height                  | 22.00m          | 72'       |
| Load capacity                         | 200kg           | 440lb     |
| Lateral Outreach                      | 11.00m          | 36'       |
| Basket rotation                       | 180°            |           |
| Jib rotation                          | 90°             |           |
| Turntable rotation                    | 360°            |           |
| Size of platform                      | 1.2*0.8m        | 47" x 31" |
| Overall stowed length                 | 5.505m          | 217"      |
| Overall stowed length(removed basket) | 4.495m          | 177"      |
| Overall stowed width(removed basket)  | 0.80m           | 31"       |
| Overall stowed height                 | 1.96m           | 77"       |
| Total weight                          | 3160kg          | 6967lb    |
| Driving speed km/h                    | 0-2.2           |           |
| Max. work slope                       | 20%             |           |
| Max. climbing ability                 | 30%             |           |
| Dual Power capacity                   | 220v AC power + |           |
|                                       | Diesel engine   |           |