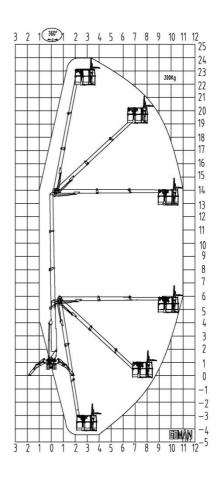

## Standard Parameters

| Standard Faranicters                  |                 |           |
|---------------------------------------|-----------------|-----------|
| Model                                 | X24             | GX79      |
| Max. work height                      | 24.00m          | 79'       |
| Max. platform height                  | 22.00m          | 72'       |
| Load capacity                         | 200kg           | 440lb     |
| Lateral Outreach                      | 11.00m          | 36'       |
| Basket rotation                       | 180°            |           |
| Jib rotation                          | 90°             |           |
| Turntable rotation                    | 360°            |           |
| Size of platform                      | 1.2*0.8m        | 47" x 31" |
| Overall stowed length                 | 5.505m          | 217"      |
| Overall stowed length(removed basket) | 4.495m          | 177"      |
| Overall stowed width(removed basket)  | 0.80m           | 31"       |
| Overall stowed height                 | 1.96m           | 77"       |
| Total weight                          | 3160kg          | 6967lb    |
| Driving speed km/h                    | 0-2.2           |           |
| Max. work slope                       | 20%             |           |
| Max. climbing ability                 | 30%             |           |
| Dual Power capacity                   | 220v AC power + |           |
|                                       | Diesel engine   |           |

## Technical data