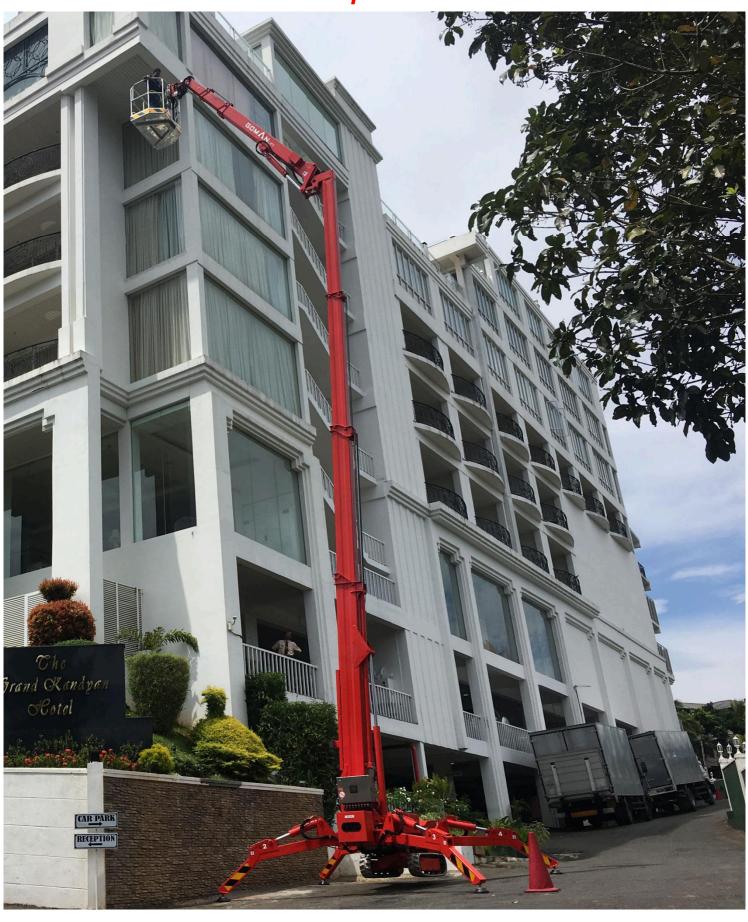

## GOMANLIFT Spider X24

**GX79** 

## Standard Parameters

| Standard Faranicters                  |                 |           |
|---------------------------------------|-----------------|-----------|
| Model                                 | X24             | GX79      |
| Max. work height                      | 24.00m          | 79'       |
| Max. platform height                  | 22.00m          | 72'       |
| Load capacity                         | 200kg           | 440lb     |
| Lateral Outreach                      | 11.00m          | 36'       |
| Basket rotation                       | 180°            |           |
| Jib rotation                          | 90°             |           |
| Turntable rotation                    | 360°            |           |
| Size of platform                      | 1.2*0.8m        | 47" x 31" |
| Overall stowed length                 | 5.505m          | 217"      |
| Overall stowed length(removed basket) | 4.495m          | 177"      |
| Overall stowed width(removed basket)  | 0.80m           | 31"       |
| Overall stowed height                 | 1.96m           | 77"       |
| Total weight                          | 3160kg          | 6967lb    |
| Driving speed km/h                    | 0-2.2           |           |
| Max. work slope                       | 20%             |           |
| Max. climbing ability                 | 30%             |           |
| Dual Power capacity                   | 220v AC power + |           |
|                                       | Diesel engine   |           |