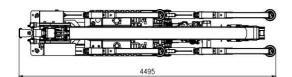

## Standard Parameters

| Standard Faranicters                  |                 |           |
|---------------------------------------|-----------------|-----------|
| Model                                 | X24             | GX79      |
| Max. work height                      | 24.00m          | 79'       |
| Max. platform height                  | 22.00m          | 72'       |
| Load capacity                         | 200kg           | 440lb     |
| Lateral Outreach                      | 11.00m          | 36'       |
| Basket rotation                       | 180°            |           |
| Jib rotation                          | 90°             |           |
| Turntable rotation                    | 360°            |           |
| Size of platform                      | 1.2*0.8m        | 47" x 31" |
| Overall stowed length                 | 5.505m          | 217"      |
| Overall stowed length(removed basket) | 4.495m          | 177"      |
| Overall stowed width(removed basket)  | 0.80m           | 31"       |
| Overall stowed height                 | 1.96m           | 77"       |
| Total weight                          | 3160kg          | 6967lb    |
| Driving speed km/h                    | 0-2.2           |           |
| Max. work slope                       | 20%             |           |
| Max. climbing ability                 | 30%             |           |
| Dual Power capacity                   | 220v AC power + |           |
|                                       | Diesel engine   |           |