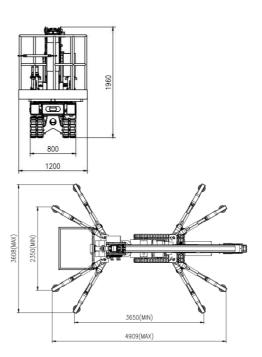

## Standard Parameters

| Standard Faranicters                  |                 |           |
|---------------------------------------|-----------------|-----------|
| Model                                 | X24             | GX79      |
| Max. work height                      | 24.00m          | 79'       |
| Max. platform height                  | 22.00m          | 72'       |
| Load capacity                         | 200kg           | 440lb     |
| Lateral Outreach                      | 11.00m          | 36'       |
| Basket rotation                       | 180°            |           |
| Jib rotation                          | 90°             |           |
| Turntable rotation                    | 360°            |           |
| Size of platform                      | 1.2*0.8m        | 47" x 31" |
| Overall stowed length                 | 5.505m          | 217"      |
| Overall stowed length(removed basket) | 4.495m          | 177"      |
| Overall stowed width(removed basket)  | 0.80m           | 31"       |
| Overall stowed height                 | 1.96m           | 77"       |
| Total weight                          | 3160kg          | 6967lb    |
| Driving speed km/h                    | 0-2.2           |           |
| Max. work slope                       | 20%             |           |
| Max. climbing ability                 | 30%             |           |
| Dual Power capacity                   | 220v AC power + |           |
|                                       | Diesel engine   |           |