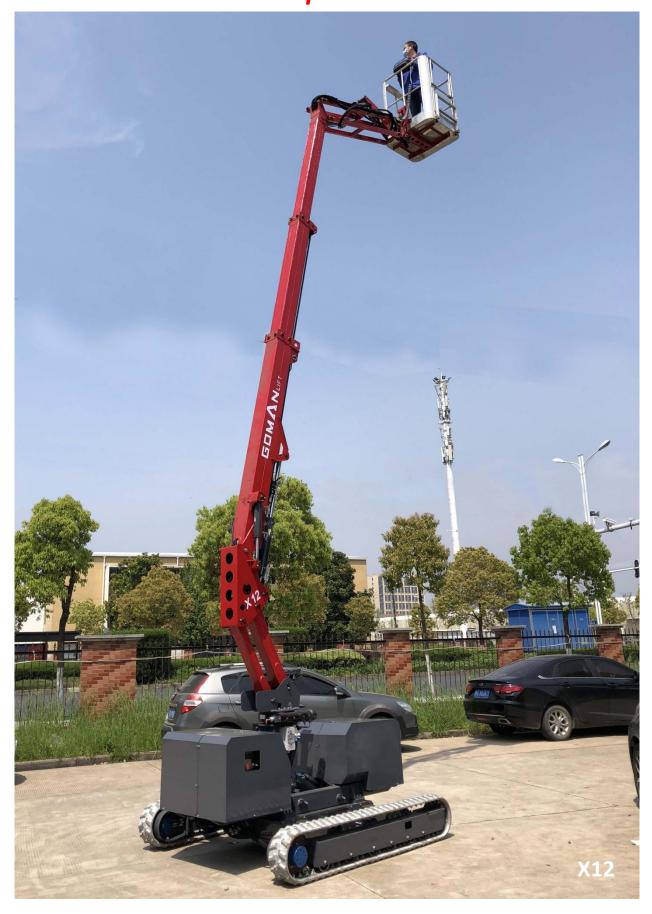

# GOMANLIFT Spider X12 GX39

### Spider X12 (GX39)

### Standard Features

- ►Low ground pressure due to light weight, easy to turn around.
- ► HMI LCD display, double CPU for redundant control.
- ► Full proportional control
- ► Self-leveling platform
- ► Emergency descend system
- ▶360°continuous turntable rotation
- ► High driving speed
- ► Made of high tensile steel
- ►double axles adjustable
- ►With ISO9001 and CE-approval ISO CE