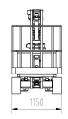

# Standard Parameters

| Model                 | X12           | GX39                  |  |
|-----------------------|---------------|-----------------------|--|
| Max. work height      | 12.00m        | 39'                   |  |
| Max. platform height  | 10.00m        | 33'                   |  |
| Load capacity         | 200kg         | 441lb                 |  |
| Max. working radius   | 5.50m         | 18'                   |  |
| Size of platform      | 1.4*0.7*1.1m  | 1.4*0.7*1.1m          |  |
|                       | 55" x 28"x 43 | 55" x 28"x 43"        |  |
| Overall stowed length | 3.87m         | 152"                  |  |
| Overall stowed width  | 1.15m         | 45"                   |  |
| Overall stowed height | 1.98m         | 78"                   |  |
| Total weight          | 2890kg        | 6371lb                |  |
| Driving speed km/h    | 0-            | 0-4.0                 |  |
| Max. work slope       | 20            | 20%                   |  |
| Max. climbing ability | 30            | 30%                   |  |
| Standard Power        | Lithium Batte | Lithium Battery 24V + |  |
|                       | Gasoline Engi | Gasoline Engine       |  |

# Technical data