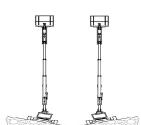

# Standard Parameters

| Model                 | X12           | GX39                  |  |
|-----------------------|---------------|-----------------------|--|
| Max. work height      | 12.00m        | 39'                   |  |
| Max. platform height  | 10.00m        | 33'                   |  |
| Load capacity         | 200kg         | 441lb                 |  |
| Max. working radius   | 5.50m         | 18'                   |  |
| Size of platform      | 1.4*0.7*1.1m  | 1.4*0.7*1.1m          |  |
|                       | 55" x 28"x 43 | 55" x 28"x 43"        |  |
| Overall stowed length | 3.87m         | 152"                  |  |
| Overall stowed width  | 1.15m         | 45"                   |  |
| Overall stowed height | 1.98m         | 78"                   |  |
| Total weight          | 2890kg        | 6371lb                |  |
| Driving speed km/h    | 0-            | 0-4.0                 |  |
| Max. work slope       | 20            | 20%                   |  |
| Max. climbing ability | 30            | 30%                   |  |
| Standard Power        | Lithium Batte | Lithium Battery 24V + |  |
|                       | Gasoline Engi | Gasoline Engine       |  |