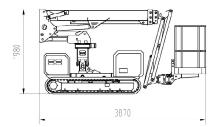

# Standard Parameters

| Model                 | X12           | GX39                  |  |
|-----------------------|---------------|-----------------------|--|
| Max. work height      | 12.00m        | 39'                   |  |
| Max. platform height  | 10.00m        | 33'                   |  |
| Load capacity         | 200kg         | 441lb                 |  |
| Max. working radius   | 5.50m         | 18'                   |  |
| Size of platform      | 1.4*0.7*1.1m  | 1.4*0.7*1.1m          |  |
|                       | 55" x 28"x 43 | 55" x 28"x 43"        |  |
| Overall stowed length | 3.87m         | 152"                  |  |
| Overall stowed width  | 1.15m         | 45"                   |  |
| Overall stowed height | 1.98m         | 78"                   |  |
| Total weight          | 2890kg        | 6371lb                |  |
| Driving speed km/h    | 0-            | 0-4.0                 |  |
| Max. work slope       | 20            | 20%                   |  |
| Max. climbing ability | 30            | 30%                   |  |
| Standard Power        | Lithium Batte | Lithium Battery 24V + |  |
|                       | Gasoline Engi | Gasoline Engine       |  |

# Technical data