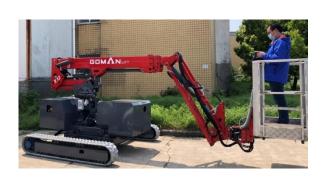

# GOMANLIFT Spider X12 GX39

### Spider X12 (GX39)

### Standard Features

- ►Low ground pressure due to light weight, easy to turn around.
- ► HMI LCD display, double CPU for redundant control.
- ► Full proportional control
- ► Self-leveling platform
- ► Emergency descend system
- ▶360°continuous turntable rotation
- ► High driving speed
- ► Made of high tensile steel
- ►double axles adjustable
- ►With ISO9001 and CE-approval ISO CE