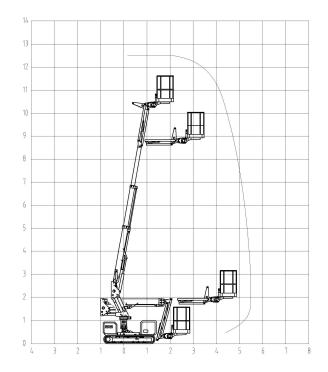

# Standard Parameters

| Model                 | X12           | GX39                  |  |
|-----------------------|---------------|-----------------------|--|
| Max. work height      | 12.00m        | 39'                   |  |
| Max. platform height  | 10.00m        | 33'                   |  |
| Load capacity         | 200kg         | 441lb                 |  |
| Max. working radius   | 5.50m         | 18'                   |  |
| Size of platform      | 1.4*0.7*1.1m  | 1.4*0.7*1.1m          |  |
|                       | 55" x 28"x 43 | 55" x 28"x 43"        |  |
| Overall stowed length | 3.87m         | 152"                  |  |
| Overall stowed width  | 1.15m         | 45"                   |  |
| Overall stowed height | 1.98m         | 78"                   |  |
| Total weight          | 2890kg        | 6371lb                |  |
| Driving speed km/h    | 0-            | 0-4.0                 |  |
| Max. work slope       | 20            | 20%                   |  |
| Max. climbing ability | 30            | 30%                   |  |
| Standard Power        | Lithium Batte | Lithium Battery 24V + |  |
|                       | Gasoline Engi | Gasoline Engine       |  |

# Technical data