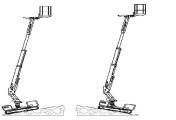

# Standard Parameters

| Model                 | X12           | GX39                  |  |
|-----------------------|---------------|-----------------------|--|
| Max. work height      | 12.00m        | 39'                   |  |
| Max. platform height  | 10.00m        | 33'                   |  |
| Load capacity         | 200kg         | 441lb                 |  |
| Max. working radius   | 5.50m         | 18'                   |  |
| Size of platform      | 1.4*0.7*1.1m  | 1.4*0.7*1.1m          |  |
|                       | 55" x 28"x 43 | 55" x 28"x 43"        |  |
| Overall stowed length | 3.87m         | 152"                  |  |
| Overall stowed width  | 1.15m         | 45"                   |  |
| Overall stowed height | 1.98m         | 78"                   |  |
| Total weight          | 2890kg        | 6371lb                |  |
| Driving speed km/h    | 0-            | 0-4.0                 |  |
| Max. work slope       | 20            | 20%                   |  |
| Max. climbing ability | 30            | 30%                   |  |
| Standard Power        | Lithium Batte | Lithium Battery 24V + |  |
|                       | Gasoline Engi | Gasoline Engine       |  |